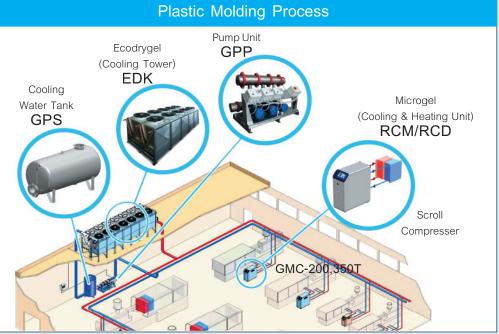

## **Features**

- Energy Saving, save energy by optimizing the operation of the system.
  The DC Brushless Motor drives the die-cast aluminum axial fans. This saves mores than 30 % of energy consumed as compared to the regular system. The aluminum made fans are more durable and does not require maintenance. In addition, noise level during operation is being controlled under 57 db.
- Maintenance, An air-cooling system that uses the cooling fan to cool the air. When external temperature exceeds 30 C the cooling fan will operate at full speed to atomize the external water into the adiabatic chamber, hence, water will not be in direct contact with the heat exchanger.



Environment

Energy SAVE

**Productivity** 







Microprocessor Control Panel