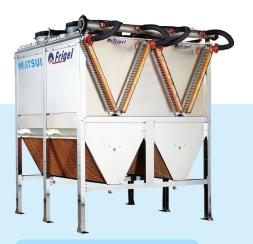

## **Features**

- Energy Saving, save energy by optimizing the operation of the system.
  The DC Brushless Motor drives the die-cast aluminum axial fans. This saves mores than 30 % of energy consumed as compared to the regular system. The aluminum made fans are more durable and does not require maintenance. In addition, noise level during operation is being controlled under 57 db.
- Maintenance, An air-cooling system that uses the cooling fan to cool the air. When external temperature exceeds 30 C the cooling fan will operate at full speed to atomize the external water into the adiabatic chamber, hence, water will not be in direct contact with the heat exchanger.