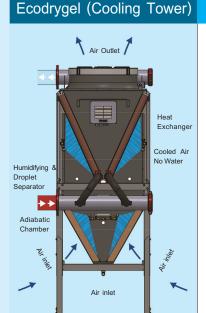

## **Features**

- Energy Saving, save energy by optimizing the operation of the system.
  The DC Brushless Motor drives the die-cast aluminum axial fans. This saves mores than 30 % of energy consumed as compared to the regular system. The aluminum made fans are more durable and does not require maintenance. In addition, noise level during operation is being controlled under 57 db.
- Maintenance, An air-cooling system that uses the cooling fan to cool the air. When external temperature exceeds 30 C the cooling fan will operate at full speed to atomize the external water into the adiabatic chamber, hence, water will not be in direct contact with the heat exchanger.