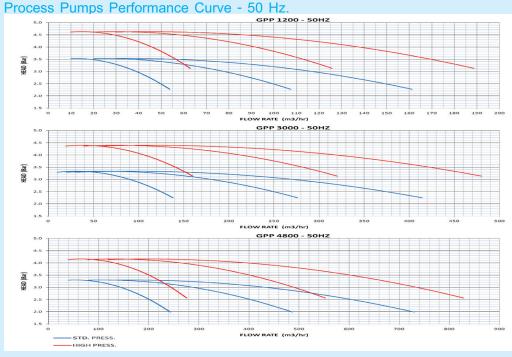

## **Features**

- Energy Saving, save energy by optimizing the operation of the system.
  The DC Brushless Motor drives the die-cast aluminum axial fans. This saves mores than 30 % of energy consumed as compared to the regular system. The aluminum made fans are more durable and does not require maintenance. In addition, noise level during operation is being controlled under 57 db.
- Maintenance, An air-cooling system that uses the cooling fan to cool the air. When external temperature exceeds 30 C the cooling fan will operate at full speed to atomize the external water into the adiabatic chamber, hence, water will not be in direct contact with the heat exchanger.



Environment

Energy SAVE

**Productivity** 







Microprocessor Control Panel